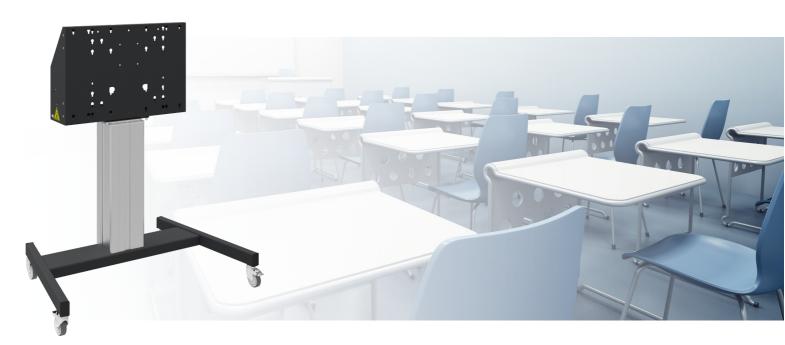

#### 062.7275 Floor lift on wheels for touch screen max. 86 inch, 120 kg BLACK

This mobile floor solution with electric height adjustment can be used for (touch) screens up to 86 inch, 120 kg. The lift is equipped with an integrated bracket with the most common VESA patterns. A special feature of this VESA bracket is that it can also serve as a PC holder on the back.