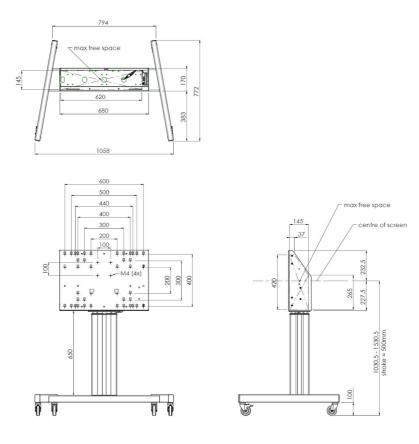

## Features

Minimum length: 1030 mm Maximum length: 1530 mm (centre screen) Weight: 40.00 kg Colour: Black Maximum load: 120 kg Screen position: Landscape, Portrait Inch range: max. 86 inch Mobile / fixed: Mobile Height adjustment: Electrical 500 mm, speed up to 20 mm/s Bracket/interface: Included Type bracket/interface: VESA Range bracket/interface: Max. 800x600 Other information: 052.7288 expansion set for lift bracket included free of charge.